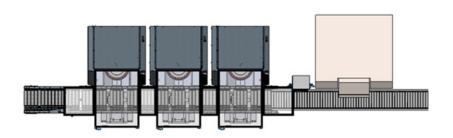

## **Sample Configuration Options**













**Standard Roller** 

**Powered Roller** 



**Belt** 

## 2 Machine 5 Gallon Automation

## 3 Machine 5 Gallon Automation









## **Technical Specs:**

| Number of Mixers             | 2 mixer system                                                      | 3 mixer system                                                  | 4 mixer system                                                   |
|------------------------------|---------------------------------------------------------------------|-----------------------------------------------------------------|------------------------------------------------------------------|
| Load Capacity                | 120 lb (54.4 kg)                                                    | 120 lb (54.4 kg)