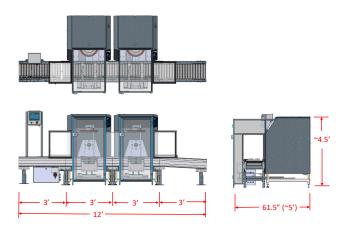

## 2 Machine 5 Gallon Automation

## **Technical Specs:**

| Number of Mixers             | 2 mixer system                                                      | 3 mixer system                                                  | 4 mixer system                                                   |
|------------------------------|---------------------------------------------------------------------|-----------------------------------------------------------------|------------------------------------------------------------------|
| Load Capacity                | 120 lb (54.4 kg)                                                    | 120 lb (54.4 kg)                                                | 120 lb (54.4 kg)                                                 |
| Container Sizes              | 5 gallon<br>Single one gallon with<br>adapter                       | 5 gallon<br>Single one gallon with<br>adapter                   | 5 gallon<br>Single one gallon with<br>adapter                    |
| Dimensions                   | 12' w x 5' d x 4.5' t                                               | 15' w x 5' d x 4.5' t                                           | 18′ w x 5′ d x 4.5′ t                                            |
| Productivity<br>(Pails/hour) | 51 (90 cycle time<br>42 (120 cycle time)<br>32 (180 cycle time      | 76 (90 cycle time<br>62 (120 cycle time)<br>47 (180 cycle time) | 101 (90 cycle time<br>82 (120 cycle time)<br>62 (180 cycle time) |
| Mix Cycle Times              | 120 seconds<br>(adjustable and programmable based on product needs) |                                                                 |                                                                  |
| System Weight                | 1700 lbs                                                            | 2400 lbs                                                        | 3100 lbs                                                         |
| Power Supply                 | 100-240 V 50/60 Hz                                                  | 100-240 V 50/60 Hz                                              | 100-240 V 50/60 Hz                                               |
| Decibels While<br>Operating  | 60                                                                  | 60                                                              | 60                                                               |
| Amp Draw While Operating     | 6                                                                   | 7.5                                                             | 9                                                                |
| Compliance                   | UL, CSA, FCC                                                        | UL, CSA, FCC                                                    | UL, CSA, FCC                                                     |