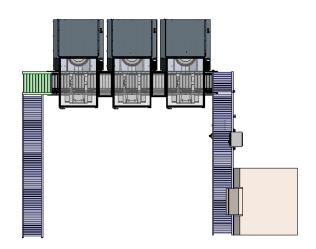

## **Sample Configuration Options**













**Standard Roller** 

**Powered Roller** 



**Belt** 

## 2 Machine 5 Gallon Automation

## 3 Machine 5 Gallon Automation









## **Technical Specs:**

| Number of Mixers             | 2 mixer system                                                      | 3 mixer system                                                  | 4 mixer system                                                   |
|------------------------------|---------------------------------------------------------------------|-----------------------------------------------------------------|------------------------------------------------------------------|
| Load Capacity                | 120 lb (54.4 kg)                                                    | 120 lb (54.4 kg)