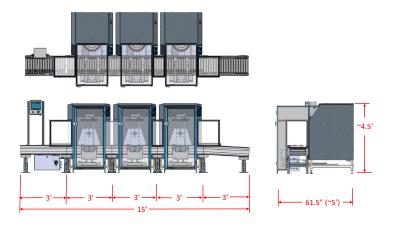

## 3 Machine 5 Gallon Automation

## **Technical Specs:**

| Number of Mixers             | 2 mixer system                                                      | 3 mixer system                                                  | 4 mixer system                                                   |
|------------------------------|---------------------------------------------------------------------|-----------------------------------------------------------------|------------------------------------------------------------------|
| Load Capacity                | 120 lb (54.4 kg)                                                    | 120 lb (54.4 kg)                                                | 120 lb (54.4 kg)                                                 |
| Container Sizes              | 5 gallon<br>Single one gallon with<br>adapter                       | 5 gallon<br>Single one gallon with<br>adapter                   | 5 gallon<br>Single one gallon with<br>adapter                    |
| Dimensions                   | 12' w x 5' d x 4.5' t                                               | 15' w x 5' d x 4.5' t                                           | 18′ w x 5′ d x 4.5′ t                                            |
| Productivity<br>(Pails/hour) | 51 (90 cycle time<br>42 (120 cycle time)<br>32 (180 cycle time      | 76 (90 cycle time<br>62 (120 cycle time)<br>47 (180 cycle time) | 101 (90 cycle time<br>82 (120 cycle time)<br>62 (180 cycle time) |
| Mix Cycle Times              | 120 seconds<br>(adjustable and programmable based on product needs) |                                                                 |                                                                  |
| System Weight                | 1700 lbs                                                            | 2400 lbs                                                        | 3100 lbs                                                         |
| Power Supply                 | 100-240 V 50/60 Hz                                                  | 100-240 V 50/60 Hz                                              | 100-240 V 50/60 Hz                                               |
| Decibels While<br>Operating  | 60                                                                  | 60                                                              | 60                                                               |
| Amp Draw While Operating     | 6                                                                   | 7.5                                                             | 9                                                                |
| Compliance                   | UL, CSA, FCC                                                        | UL, CSA, FCC                                                    | UL, CSA, FCC                                                     |