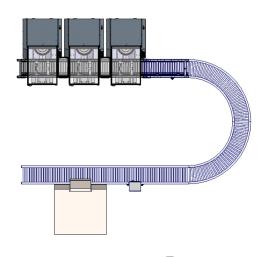

## **Sample Configuration Options**













**Standard Roller** 

**Powered Roller** 



**Belt** 

## 2 Machine 5 Gallon Automation

## 3 Machine 5 Gallon Automation









## **Technical Specs:**

| Number of Mixers             | 2 mixer system                                                      | 3 mixer system                                                  | 4 mixer system                                                   |
|------------------------------|---------------------------------------------------------------------|-----------------------------------------------------------------|------------------------------------------------------------------|
| Load Capacity                | 120 lb (54.4 kg)                                                    | 120 lb (54.4 kg)