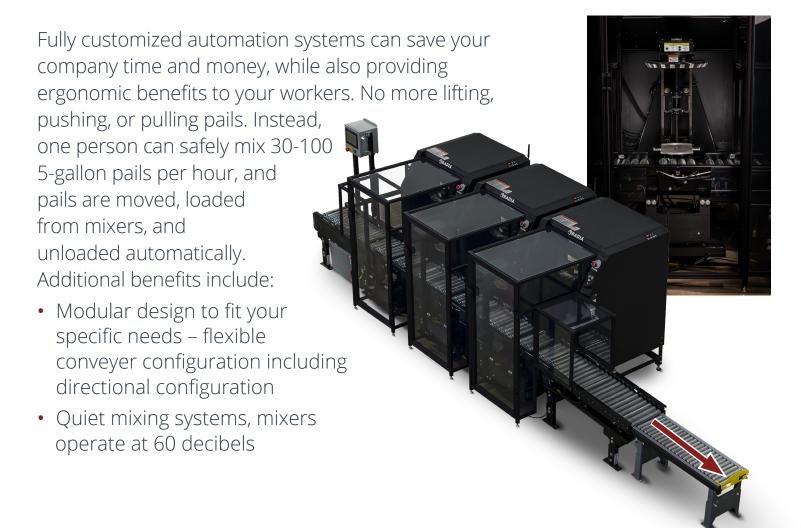

## **Technical Specs:**

| Number of Mixers             | 2 mixer system                                                      | 3 mixer system                                                  | 4 mixer system                                                   |
|------------------------------|---------------------------------------------------------------------|-----------------------------------------------------------------|------------------------------------------------------------------|
| Load Capacity                | 120 lb (54.4 kg)                                                    | 120 lb (54.4 kg)                                                | 120 lb (54.4 kg)                                                 |
| Container Sizes              | 5 gallon<br>Single one gallon with<br>adapter                       | 5 gallon<br>Single one gallon with<br>adapter                   | 5 gallon<br>Single one gallon with<br>adapter                    |
| Dimensions                   | 12' w x 5' d x 4.5' t                                               | 15' w x 5' d x 4.5' t                                           | 18′ w x 5′ d x 4.5′ t                                            |
| Productivity<br>(Pails/hour) | 51 (90 cycle time<br>42 (120 cycle time)<br>32 (180 cycle time      | 76 (90 cycle time<br>62 (120 cycle time)<br>47 (180 cycle time) | 101 (90 cycle time<br>82 (120 cycle time)<br>62 (180 cycle time) |
| Mix Cycle Times              | 120 seconds<br>(adjustable and programmable based on product needs) |                                                                 |                                                                  |
| System Weight                | 1700 lbs                                                            | 2400 lbs                                                        | 3100 lbs                                                         |
| Power Supply                 | 100-240 V 50/60 Hz                                                  | 100-240 V 50/60 Hz                                              | 100-240 V 50/60 Hz                                               |
| Decibels While<br>Operating  | 60                                                                  | 60                                                              | 60                                                               |
| Amp Draw While Operating     | 6                                                                   | 7.5                                                             | 9                                                                |
| Compliance                   | UL, CSA, FCC                                                        | UL, CSA, FCC                                                    | UL, CSA, FCC                                                     |