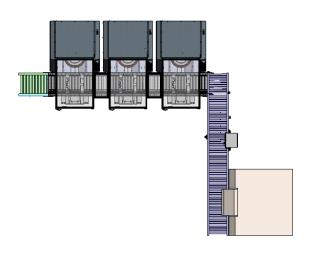

## **Sample Configuration Options**













**Standard Roller** 

**Powered Roller** 



**Belt** 

## 2 Machine 5 Gallon Automation

## 3 Machine 5 Gallon Automation









## **Technical Specs:**

| Number of Mixers             | 2 mixer system                                                      | 3 mixer system                                                  | 4 mixer system                                                   |
|------------------------------|---------------------------------------------------------------------|-----------------------------------------------------------------|------------------------------------------------------------------|
| Load Capacity                | 120 lb (54.4 kg)                                                    | 120 lb (54.4 kg)