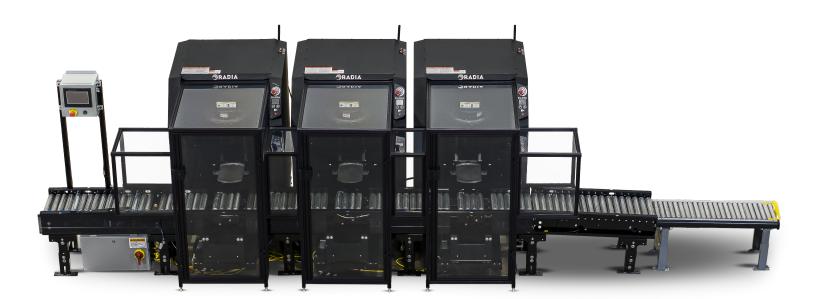

## 3 Machine 5 Gallon Automation

## **Technical Specs:**

| Number of Mixers             | 2 mixer system                                                      | 3 mixer system                                                  | 4 mixer system                                                   |
|------------------------------|---------------------------------------------------------------------|-----------------------------------------------------------------|------------------------------------------------------------------|
| Load Capacity                | 120 lb (54.4 kg)                                                    | 120 lb (54.4 kg)                                                | 120 lb (54.4 kg)                                                 |
| Container Sizes              | 5 gallon<br>Single one gallon with<br>adapter                       | 5 gallon<br>Single one gallon with<br>adapter                   | 5 gallon<br>Single one gallon with<br>adapter                    |
| Dimensions                   | 12' w x 5' d x 4.5' t                                               | 15' w x 5' d x 4.5' t                                           | 18′ w x 5′ d x 4.5′ t                                            |
| Productivity<br>(Pails/hour) | 51 (90 cycle time<br>42 (120 cycle time)<br>32 (180 cycle time      | 76 (90 cycle time<br>62 (120 cycle time)<br>47 (180 cycle time) | 101 (90 cycle time<br>82 (120 cycle time)<br>62 (180 cycle time) |
| Mix Cycle Times              | 120 seconds<br>(adjustable and programmable based on product needs) |                                                                 |                                                                  |
| System Weight                | 1700 lbs                                                            | 2400 lbs                                                        | 3100 lbs                                                         |
| Power Supply                 | 100-240 V 50/60 Hz                                                  | 100-240 V 50/60 Hz                                              | 100-240 V 50/60 Hz                                               |
| Decibels While<br>Operating  | 60                                                                  | 60                                                              | 60                                                               |
| Amp Draw While Operating     | 6                                                                   | 7.5                                                             | 9                                                                |
| Compliance                   | UL, CSA, FCC                                                        | UL, CSA, FCC                                                    | UL, CSA, FCC                                                     |