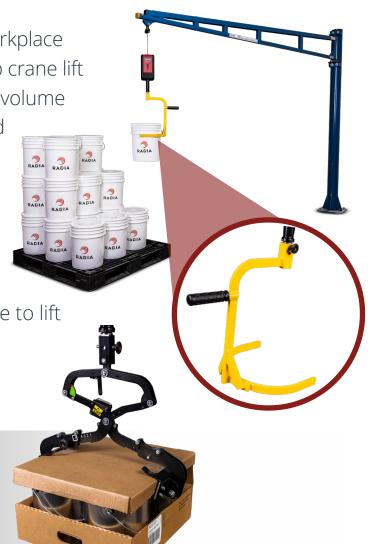

Prevent employee injuries and improve workplace productivity with our ergonomic, precise jib crane lift device. This crane was designed for higher volume use with the ability to both load and unload pallets right at the tint line. Move within an 8, 10 or 12 foot arc for efficient and easy production. Other features include:

 Battery operated – no air or electric cords required

• Ergonomic, no-injury lifting – 1 lb of force to lift

• Easily lifts 5 gallon plastic or metal pails

• Customized end effectors available