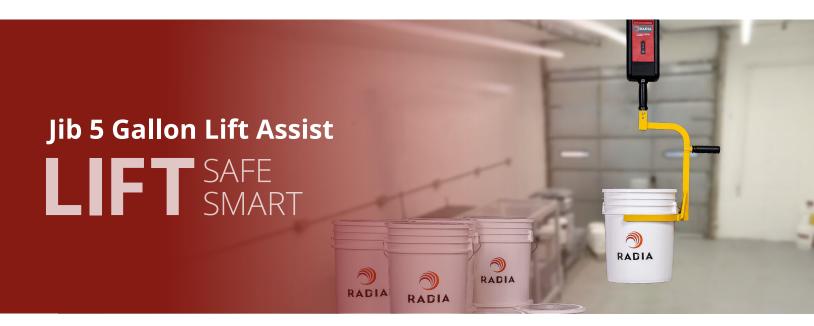

## **Jib 5 Gallon Lift Assist**

| Lift Unit Technical Specifications:         |                                      |
|---------------------------------------------|--------------------------------------|
| Max Lifting/Load Capacity                   | 66 lbs duty capacity                 |
| Max Stroke                                  | 1.4m                                 |
| Max Speed                                   | 0.50 – 0.25 m/s                      |
| Lifts on One Charge                         | 200-500 depending on load and stroke |
| Power                                       | Battery                              |
| Productivity Lift Time<br>36 5-Gallon Pails | 5 minutes                            |