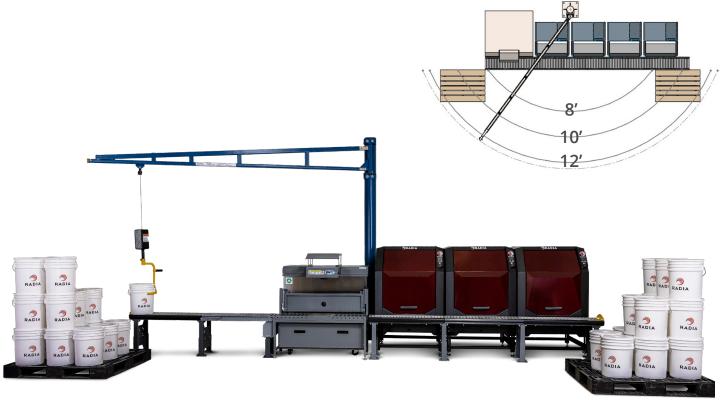

Prevent employee injuries and improve workplace productivity with our ergonomic, precise jib crane lift device. This crane was designed for higher volume use with the ability to both load and unload pallets right at the tint line. Move within an 8, 10 or 12 foot arc for efficient and easy production. Other features include:

 Battery operated – no air or electric cords required

• Ergonomic, no-injury lifting – 1 lb of force to lift

• Easily lifts 5 gallon plastic or metal pails

• Customized end effectors available

## **Jib 5 Gallon Lift Assist**

| Lift Unit Technical Specifications:         |                                      |
|---------------------------------------------|--------------------------------------|
| Max Lifting/Load Capacity                   | 66 lbs duty capacity                 |
| Max Stroke                                  | 1.4m                                 |
| Max Speed                                   | 0.50 – 0.25 m/s                      |
| Lifts on One Charge                         | 200-500 depending on load and stroke |
| Power                                       | Battery                              |
| Productivity Lift Time<br>36 5-Gallon Pails | 5 minutes                            |