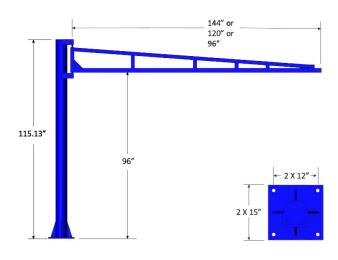

Prevent employee injuries and improve workplace productivity with our ergonomic, precise jib crane lift device. This crane was designed for higher volume use with the ability to both load and unload pallets right at the tint line. Move within an 8, 10 or 12 foot arc for efficient and easy production. Other features include: