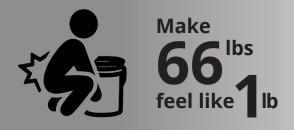

 Battery operated – no air or electric cords required

• Ergonomic, no-injury lifting – 1 lb of force to lift

• Easily lifts 5 gallon plastic or metal pails

• Customized end effectors available

## **Jib 5 Gallon Lift Assist**

| Lift Unit Technical Specifications:         |                                      |
|---------------------------------------------|--------------------------------------|
| Max Lifting/Load Capacity                   | 66 lbs duty capacity                 |
| Max Stroke                                  | 1.4m                                 |
| Max Speed                                   | 0.50 – 0.25 m/s                      |
| Lifts on One Charge                         | 200-500 depending on load and stroke |
| Power                                       | Battery                              |
| Productivity Lift Time<br>36 5-Gallon Pails | 5 minutes                            |