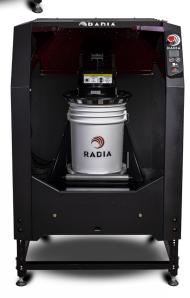

## **Model 9025 - Auto Gyro**

## M X QUICKLY QUIETLY



- Auto clamps onto mixing containers
- Fully enclosed unit with door lock
- Our quietest machine yet operates at 60 decibels
- Magnetic top plate catches bail automatically
- Low power consumption draws approximately 2 amps while in use

## Adapts to a variety of container sizes



1 Quart



2 Gallon









## Model 9025 – Auto Gyro

| Technical Specs:         |                                                                                                                                                                                                            |
|--------------------------|------------------------------------------------------------------------------------------------------------------------------------------------------------------------------------------------------------|
| Mixing Motion            | Gyroscopic                                                                                                                                                                                                 |
| Load Capacity            | 120 lbs (54.4 kg)