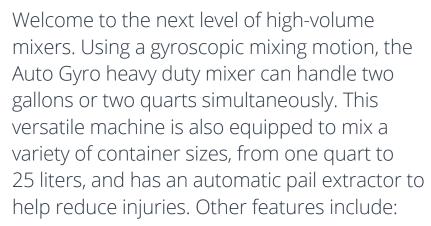

## **Model 9025 - Auto Gyro**

## M X QUICKLY QUIETLY

- Auto clamps onto mixing containers
- Fully enclosed unit with door lock
- Our quietest machine yet operates at 60 decibels
- Magnetic top plate catches bail automatically
- Low power consumption draws approximately 2 amps while in use

## Model 9025 – Auto Gyro

| Technical Specs:         |                                                                                                                                                                                                            |
|--------------------------|------------------------------------------------------------------------------------------------------------------------------------------------------------------------------------------------------------|
| Mixing Motion            | Gyroscopic                                                                                                                                                                                                 |
| Load Capacity            | 120 lbs (54.4 kg)                                                                                                                                                                                          |
| Container Sizes          | 1 or 2 one-quart cans at a time 1 or 2 one-gallon cans at a time 1 5-gallon plastic or metal can Maximum can height 18" to handle metric cans up to 27 liter Note: must have standard diameter can bottoms |
| Dimensions               | Width: 34 in (86 cm) Diameter: 44.4 in (112.8 cm) Height: Adjustable from 48 in (122 cm) - 53.7 in (136 cm)                                                                                                |
| Load Height              | Adjustable from 15.5 in (39.4 cm) –<br>20.5 in (52.1 cm)                                                                                                                                                   |
| Mix Cycle Times          | Adjustable and programmable based on product needs                                                                                                                                                         |
| Machine Weight           | 460 lbs (208.7 kg)                                                                                                                                                                                         |
| Power Supply             | 90-264 V 50-60 Hz                                                                                                                                                                                          |
| Decibels                 | 60                                                                                                                                                                                                         |
| Amp Draw While Operating | 2                                                                                                                                                                                                          |
| Max Power Rating         | 6 amps                                                                                                                                                                                                     |
| Compliance               | UL, CSA, FCC                                                                                                                                                                                               |