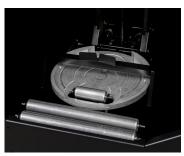

## **Model 9025 - Auto Gyro**

## M X QUICKLY QUIETLY

- Auto clamps onto mixing containers
- Fully enclosed unit with door lock
- Our quietest machine yet operates at 60 decibels
- Magnetic top plate catches bail automatically
- Low power consumption draws approximately 2 amps while in use

## Model 9025 – Auto Gyro

| Technical Specs:         |                                                                                                                                                                                                            |
|--------------------------|------------------------------------------------------------------------------------------------------------------------------------------------------------------------------------------------------------|
| Mixing Motion            | Gyroscopic                                                                                                                                                                                                 |
| Load Capacity            | 120 lbs (54.4 kg)                                                                                                                                                                                          |
| Container Sizes          | 1 or 2 one-quart cans at a time 1 or 2 one-gallon cans at a time 1 5-gallon plastic or metal can Maximum can height 18" to handle metric cans up to 27 liter Note: must have standard diameter can bottoms |
| Dimensions               | Width: 34 in (86 cm) Diameter: 44.4 in (112.8 cm) Height: Adjustable from 48 in (122 cm) - 53.7 in (136 cm)                                                                                                |
| Load Height              | Adjustable from 15.5 in (39.4 cm) –<br>20.5 in (52.1 cm)                                                                                                                                                   |
| Mix Cycle Times          | Adjustable and programmable based on product needs                                                                                                                                                         |
| Machine Weight           | 460 lbs (208.7 kg)                                                                                                                                                                                         |
| Power Supply             | 90-264 V 50-60 Hz                                                                                                                                                                                          |
| Decibels                 | 60                                                                                                                                                                                                         |
| Amp Draw While Operating | 2                                                                                                                                                                                                          |
| Max Power Rating         | 6 amps                                                                                                                                                                                                     |
| Compliance               | UL, CSA, FCC                                                                                                                                                                                               |