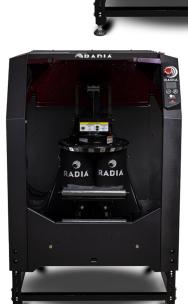

## **Model 9025 - Auto Gyro**

## M X QUICKLY QUIETLY

- Auto clamps onto mixing containers
- Fully enclosed unit with door lock
- Our quietest machine yet operates at 60 decibels
- Magnetic top plate catches bail automatically
- Low power consumption draws approximately 2 amps while in use

## Model 9025 – Auto Gyro

| Technical Specs:         |                                                                                                                                                                                                            |
|--------------------------|------------------------------------------------------------------------------------------------------------------------------------------------------------------------------------------------------------|
| Mixing Motion            | Gyroscopic                                                                                                                                                                                                 |
| Load Capacity            | 120 lbs (54.4 kg)                                                                                                                                                                                          |
| Container Sizes          | 1 or 2 one-quart cans at a time 1 or 2 one-gallon cans at a time 1 5-gallon plastic or metal can Maximum can height 18" to handle metric cans up to 27 liter Note: must have standard diameter can bottoms |
| Dimensions               | Width: 34 in (86 cm) Diameter: 44.4 in (112.8 cm) Height: Adjustable from 48 in (122 cm) - 53.7 in (136 cm)                                                                                                |
| Load Height              | Adjustable from 15.5 in (39.4 cm) –<br>20.5 in (52.1 cm)                                                                                                                                                   |
| Mix Cycle Times          | Adjustable and programmable based on product needs                                                                                                                                                         |
| Machine Weight           | 460 lbs (208.7 kg)                                                                                                                                                                                         |
| Power Supply             | 90-264 V 50-60 Hz                                                                                                                                                                                          |
| Decibels                 | 60                                                                                                                                                                                                         |
| Amp Draw While Operating | 2                                                                                                                                                                                                          |
| Max Power Rating         | 6 amps                                                                                                                                                                                                     |
| Compliance               | UL, CSA, FCC                                                                                                                                                                                               |