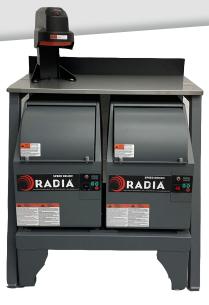

## 2 WIDE COUNTER BASE

1015-PB DIGITAL DISPLAY & AUTO LID PRESS SHOWN

- Allows for the storage of 2 or 4 machines underneath a usable counter
- Pre drilled holes for Automatic lid press

| Model   | Description                      | Dimensions                          |  |
|---------|----------------------------------|-------------------------------------|--|
| 1120-00 | 2 Wide base; for 1015-PB mixers  | 35"x28.5"x36.5" w/ 2" of adjustment |  |
| 1140-00 | 4 Wide base; for 1015PB mixers   | 66"x28.5"x36.5" w/ 2" of adjustment |  |
| 1125-00 | 2 Wide base; for 1015PBSQ mixers | 38"x30"x36.5" w/ 2" of adjustment   |  |
| 1145-00 | 4 Wide base; for 1015PBSQ mixers | 71"x32"x36.5" w/ 2" of adjustment   |  |