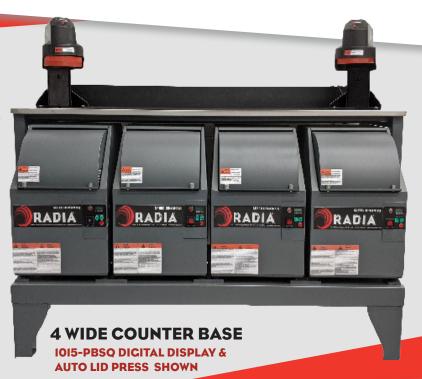

## 2 WIDE COUNTER BASE

1015-PB DIGITAL DISPLAY & AUTO LID PRESS SHOWN

- Allows for the storage of 2 or 4 machines underneath a usable counter
- Pre drilled holes for Automatic lid press

| Model   | Description                      | Dimensions                          |  |
|---------|----------------------------------|-------------------------------------|--|
| 1120-00 | 2 Wide base; for 1015-PB mixers  | 35"x28.5"x36.5" w/ 2" of adjustment |  |
| 1140-00 | 4 Wide base; for 1015PB mixers   | 66"x28.5"x36.5" w/ 2" of adjustment |  |
| 1125-00 | 2 Wide base; for 1015PBSQ mixers | 38"x30"x36.5" w/ 2" of adjustment   |  |
| 1145-00 | 4 Wide base; for 1015PBSQ mixers | 71"x32"x36.5" w/ 2" of adjustment   |  |